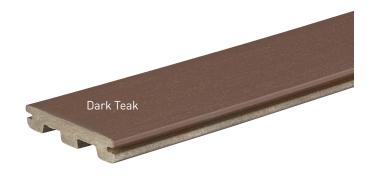

#### Prime Collection

Play up the simplicity of beautiful decking with these scalloped boards offered in solid colors with a subtle, straight grain pattern.