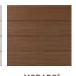

| PORCH PRODUCTS           | WIDE WIDTH<br>5½" |     | STANDARD WIDTH 31/8" |     |     |
|--------------------------|-------------------|-----|----------------------|-----|-----|
| Standard<br>Thickness 1" | 12'               | 16' | 10'                  | 12' | 16' |
| COASTLINE®               | •                 | •   |                      | •   | •   |
| WEATHERED TEAK®          | •                 | •   |                      | •   | •   |
| MAHOGANY                 | •                 | •   |                      | •   | •   |
| DARK HICKORY             | •                 | •   |                      | •   | •   |
| OYSTER®                  |                   |     |                      | •   | •   |
| MORADO®                  |                   |     |                      | •   | •   |
| SILVER OAK®              |                   |     |                      | •   | •   |
| BROWNSTONE               |                   |     | •                    | •   | •   |
| SLATE GRAY               |                   |     | •                    | •   | •   |