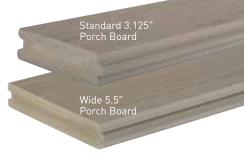

## Perfect Your Porch

Crank up the porch appeal outside your own front door. Standard and wide width porch boards offer design versatility and unrivaled performance. Tap into the timeless beauty of a well-thought out porch without sacrificing the modern convenience of superior materials that will last for decades to come.

| PORCH PRODUCTS           | WIDE WIDTH<br>5½" |     | STANDARD WIDTH 31/8" |     |     |
|--------------------------|-------------------|-----|----------------------|-----|-----|
| Standard<br>Thickness 1" | 12'               | 16' | 10'                  | 12' | 16' |
| COASTLINE®               | •                 | •   |                      | •   | •   |
| WEATHERED TEAK®          | •                 | •   |                      | •   | •   |
| MAHOGANY                 | •                 | •   |                      | •   | •   |
| DARK HICKORY             | •                 | •   |                      | •   | •   |
| OYSTER®                  |                   |     |                      | •   | •   |
| MORADO®                  |                   |     |                      | •   | •   |
| SILVER OAK®              |                   |     |                      | •   | •   |
| BROWNSTONE               |                   |     | •                    | •   | •   |
| SLATE GRAY               |                   |     | •                    | •   | •   |