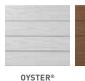

| PORCH PRODUCTS           | WIDE WIDTH<br>5½" |     | STANDARD WIDTH 31/8" |     |     |
|--------------------------|-------------------|-----|----------------------|-----|-----|
| Standard<br>Thickness 1" | 12'               | 16' | 10'                  | 12' | 16' |
| COASTLINE®               | •                 | •   |                      | •   | •   |
| WEATHERED TEAK®          | •                 | •   |                      | •   | •   |
| MAHOGANY                 | •                 | •   |                      | •   | •   |
| DARK HICKORY             | •                 | •   |                      | •   | •   |
| OYSTER®                  |                   |     |                      | •   | •   |
| MORADO®                  |                   |     |                      | •   | •   |
| SILVER OAK®              |                   |     |                      | •   | •   |
| BROWNSTONE               |                   |     | •                    | •   | •   |
| SLATE GRAY               |                   |     | •                    | •   | •   |