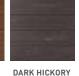

| PORCH PRODUCTS           | WIDE WIDTH<br>5½" |     | STANDARD WIDTH 31/8" |     |     |
|--------------------------|-------------------|-----|----------------------|-----|-----|
| Standard<br>Thickness 1" | 12'               | 16' | 10'                  | 12' | 16' |
| COASTLINE®               | •                 | •   |                      | •   | •   |
| WEATHERED TEAK®          | •                 | •   |                      | •   | •   |
| MAHOGANY                 | •                 | •   |                      | •   | •   |
| DARK HICKORY             | •                 | •   |                      | •   | •   |
| OYSTER®                  |                   |     |                      | •   | •   |
| MORADO®                  |                   |     |                      | •   | •   |
| SILVER OAK®              |                   |     |                      | •   | •   |
| BROWNSTONE               |                   |     | •                    | •   | •   |
| SLATE GRAY               |                   |     | •                    | •   | •   |