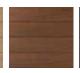

| PORCH PRODUCTS           | WIDE WIDTH<br>5½" |     | STANDARD WIDTH 31/8" |     |     |
|--------------------------|-------------------|-----|----------------------|-----|-----|
| Standard<br>Thickness 1" | 12'               | 16' | 10'                  | 12' | 16' |
| COASTLINE®               | •                 | •   |                      | •   | •   |
| WEATHERED TEAK®          | •                 | •   |                      | •   | •   |
| MAHOGANY                 | •                 | •   |                      | •   | •   |
| DARK HICKORY             | •                 | •   |                      | •   | •   |
| OYSTER®                  |                   |     |                      | •   | •   |
| MORADO®                  |                   |     |                      | •   | •   |
| SILVER OAK®              |                   |     |                      | •   | •   |
| BROWNSTONE               |                   |     | •                    | •   | •   |
| SLATE GRAY               |                   |     | •                    | •   | •   |